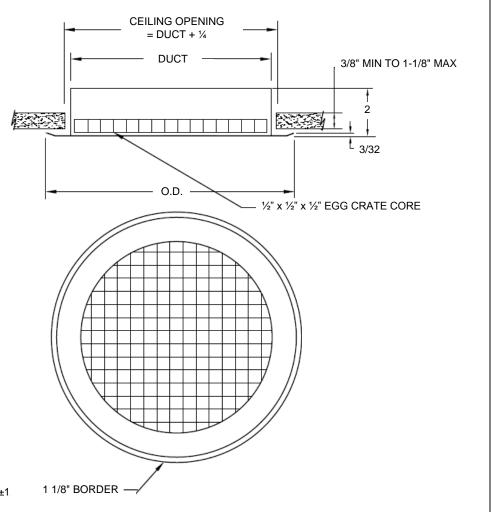

## **Egg Crate Return Grille • Round**

R-50R • Aluminum Grid • ½ x ½ x ½ Core • Steel Border

| Nominal<br>Duct Dia | O.D.     |
|---------------------|----------|
| 4                   | 5-13/16  |
| 6                   | 7-13/16  |
| 8                   | 9-13/16  |
| 10                  | 11-13/16 |
| 12                  | 13-13/16 |

## Available Sizes (D")

4, 6, 8, 10 & 12" diameters.

Odd and fractional sizes are not available.

Note: Wall or duct opening should be duct size ±1. All dimensions are in inches.

Screw Holes (Optional) Room Access

## General Description \_

- Material: Steel border with Aluminum grid
- Beaded inlet provides secure flex duct connection
- Two types of concealed fastening are standard
- All dimensions are ± 1/16"

This submittal is meant to demonstrate general dimensions of this product. The drawings are not meant to detail every aspect of the product. Drawings are not to scale. Titus reserves the right to make changes without written notice.