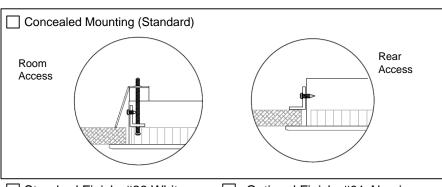

## Available Sizes (D")

4, 6, 8, 10 & 12" diameters.

Odd and fractional sizes are not available.

Note: Wall or duct opening should be duct size ±1. All dimensions are in inches.

Screw Holes (Optional) Room Access

- ☐ Standard Finish: #26 White
- Optional Finish: #01 Aluminum Optional Finish: #84 Black
- Other Finish:

## General Description \_

- Material: Steel border with Aluminum grid
- Beaded inlet provides secure flex duct connection
- Two types of concealed fastening are standard
- All dimensions are ± 1/16"

This submittal is meant to demonstrate general dimensions of this product. The drawings are not meant to detail every aspect of the product. Drawings are not to scale. Titus reserves the right to make changes without written notice.