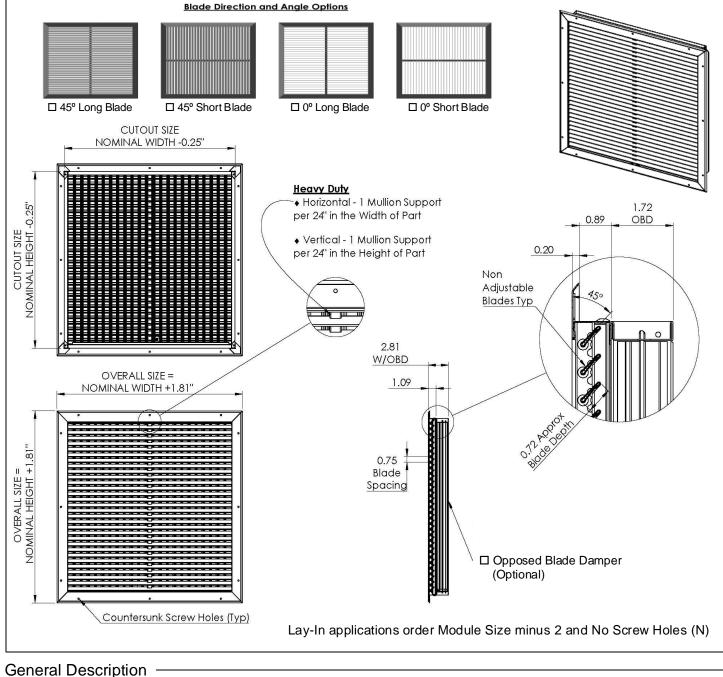

## All Type 304 Stainless

- Construction
  Air Foil Blades individually fixed at 45° or 0°
- Countersunk Screwholes #6 x 1.25" Stainless Sheet Metal Screws
- #4 Satin Polished Finish

- Optional Upgrades
- Foam Gasket
- □ Type 316 Stainless Steel
- □ Baked Powder Coat Finish

This submittal is meant to demonstrate general dimensions of this product. The drawings are not meant to detail every aspect of the product. Drawings are not to scale. Titus reserves the right to make changes without written notice.