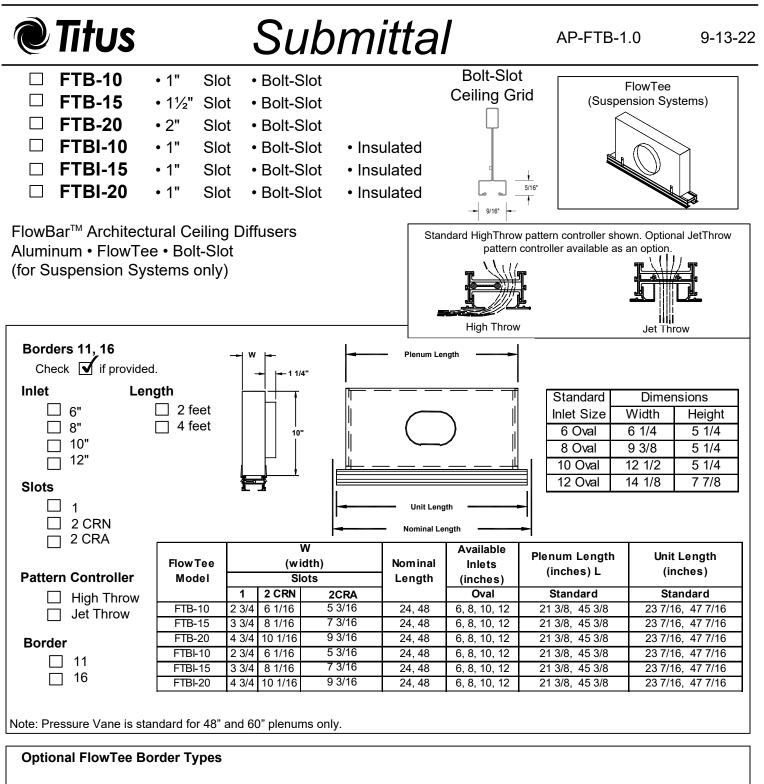

Dimensions are in inches.

## Accessories (Optional) Check virginity if provided.



Plenum is galvanized steel (non-painted).



Note: This submittal is meant to demonstrate general dimensions of this product. The drawings on this submittal are not meant to detail every aspect of the product with exactness. Drawings are not to scale. TITUS reserves the right to make changes without written notice. 605 Shiloh Road • Plano, Texas 75074 • 972-212-4800

served. No part of this work may be reproduced or transmitted in any form or any means, electronic or mechanical, including photocopying and recording, or by any information storage retrieval system without permission in writing from Air Distribution Technologies.