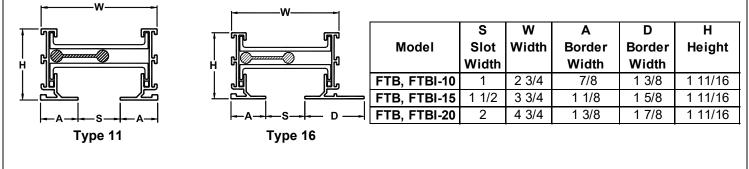

Dimensions are in inches.

## Accessories (Optional) Check virginity if provided.



Plenum is galvanized steel (non-painted).



Note: This submittal is meant to demonstrate general dimensions of this product. The drawings on this submittal are not meant to detail every aspect of the product with exactness. Drawings are not to scale. TITUS reserves the right to make changes without written notice. 605 Shiloh Road • Plano, Texas 75074 • 972-212-4800

served. No part of this work may be reproduced or transmitted in any form or any means, electronic or mechanical, including photocopying and recording, or by any information storage retrieval system without permission in writing from Air Distribution Technologies.