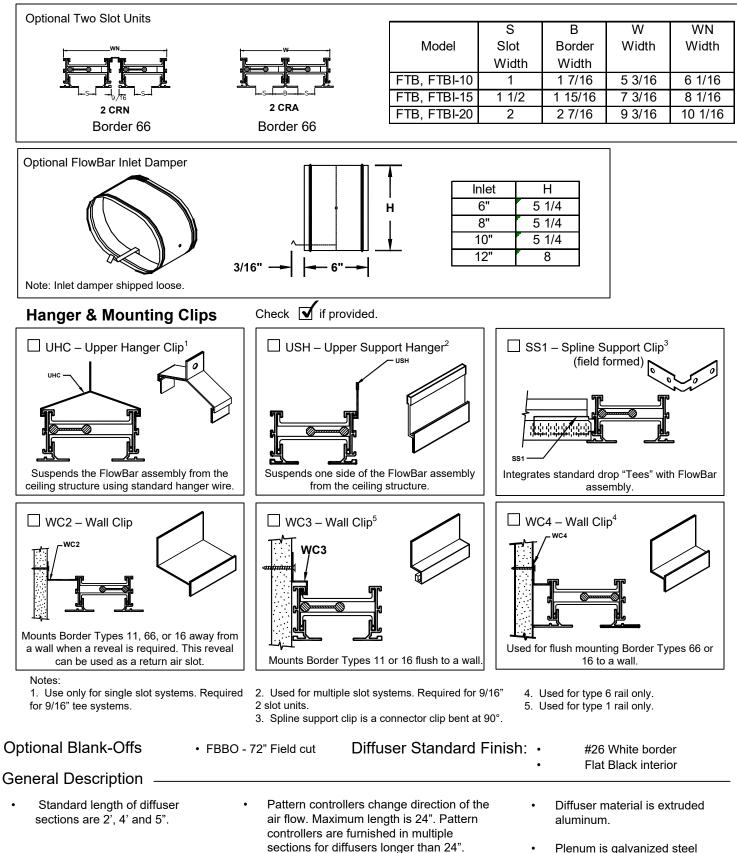

Dimensions are in inches.

## Accessories (Optional) Check virginity if provided.

Plenum is galvanized steel (non-painted).

Note: This submittal is meant to demonstrate general dimensions of this product. The drawings on this submittal are not meant to detail every aspect of the product with exactness. Drawings are not to scale. TITUS reserves the right to make changes without written notice. 605 Shiloh Road • Plano, Texas 75074 • 972-212-4800