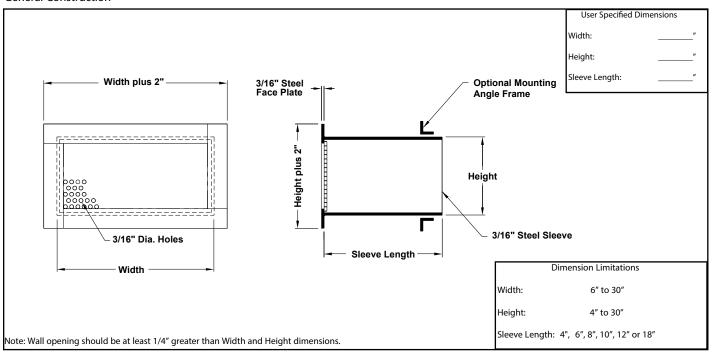

### **General Construction**

## Standard Construction Details

- · Face Plate
- 3/16" steel with 3/16" diameter holes on 9/32" staggered centers and 1 1/2" border.
- · Sleeve

3/16" steel.

- · Finish #26 White.
- · All Welded Construction.