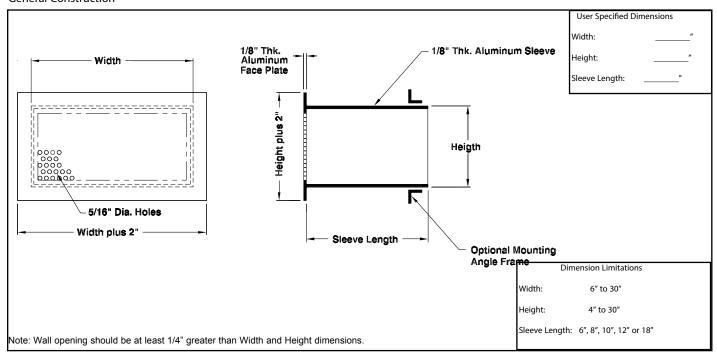

## **General Construction**

| Angle Frame Shipped Loose for Field Welding 1 1/2" x 1 1/2" x 1/8" aluminum angle iron welded together for field installation. Frame is mill finish. |
|------------------------------------------------------------------------------------------------------------------------------------------------------|
| Anchor Bars 1/2" diameter aluminum bars, 3" in height. Positioned three inches from back of face plate on top and bottom of sleeve.                  |

## Standard Construction Details

· Face Plate

1/8" aluminum with 5/16" diameter holes on 7/16" staggered centers and 1" border.

· Sleeve 1/8" aluminum.

· Finish #26 White.

· All Welded Construction.

Note: This submittal is meant to demonstrate general dimensions of this product. The drawings on this submittal are not meant to detail every aspect of the product with exactness. Drawings are not to scale. TITUS reserves the right to make changes without written notice.